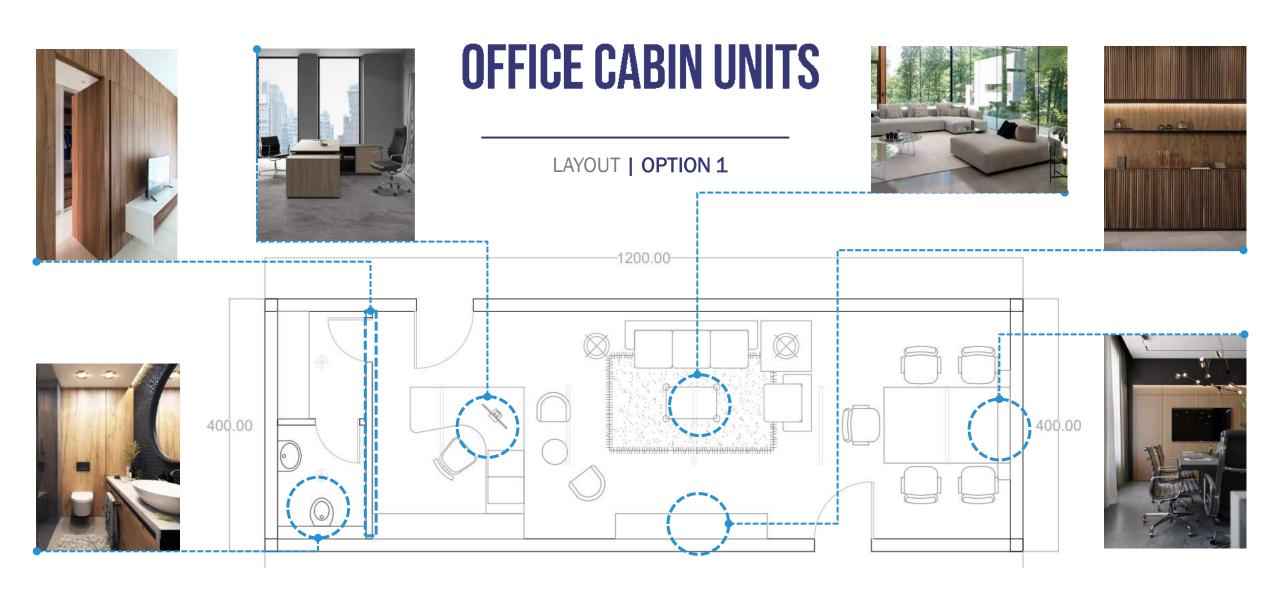

UNITS | ELECTRICAL ACCESSORIES (DISTRIBUTION BOARDS, TRANSFORMERS, PANEL BOARDS, CABLES AND SOCKETS)

#### EQUIPMENT RENTALS

SUPER STACKER | FORKLIFT (OPERATED AND MANUAL) | TELEHANDLER | JIG (MAN & SCISSOR LIFT) | SKID LOADER | BACKHOE | CRANES | COMPACTORS







# OPS MANUFACTURING













# OPS DOUBLE STORE CONSTRUCTION CABIN UNITS



























# OPS MOBILE HOMES











# OPS MOBILE TOILETS











# OPS ACCOMODATION ROOM UNITS















































### **OVERALL FURNITURE**MINIMAL MODERN DESIGN



BUILT-IN CLOSET concealed handles finish beach wood

**BUILT-IN MINI BAR** 

concealed handles

finish beach wood



### **OPS RESORT UNIT 2**

BEDROOM- LIVINGROOM | furniture







**POLYCARBONATE DECORATIVE PANEL** 





























OPTION 2 | WOODEN FINISH