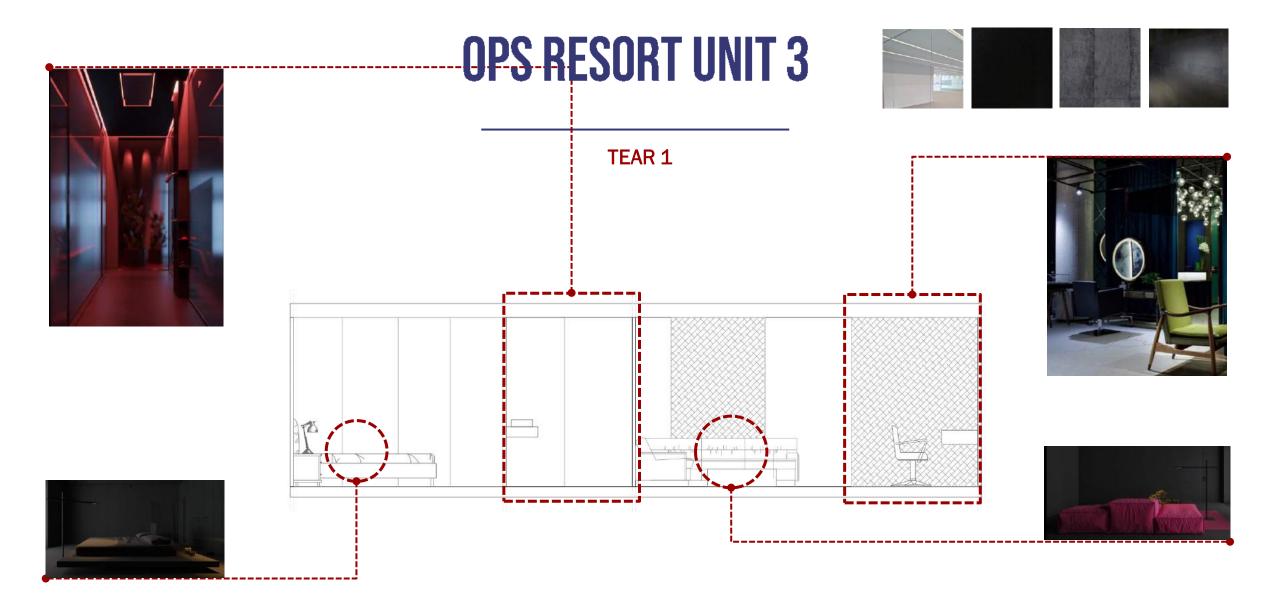

# OPS ACCOMODATION ROOM UNITS

### **OVERALL FURNITURE**MINIMAL MODERN DESIGN

BUILT-IN CLOSET concealed handles finish beach wood

**BUILT-IN MINI BAR** 

concealed handles

finish beach wood