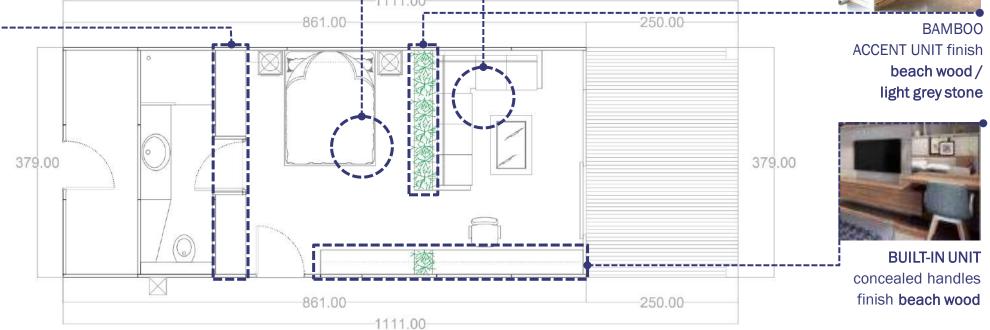

### **OVERALL FURNITURE**MINIMAL MODERN DESIGN

BUILT-IN CLOSET concealed handles finish beach wood

**BUILT-IN MINI BAR** 

concealed handles

finish beach wood

### **OPS RESORT UNIT 2**

BEDROOM- LIVINGROOM | furniture

**POLYCARBONATE DECORATIVE PANEL** 

OPTION 2 | WOODEN FINISH