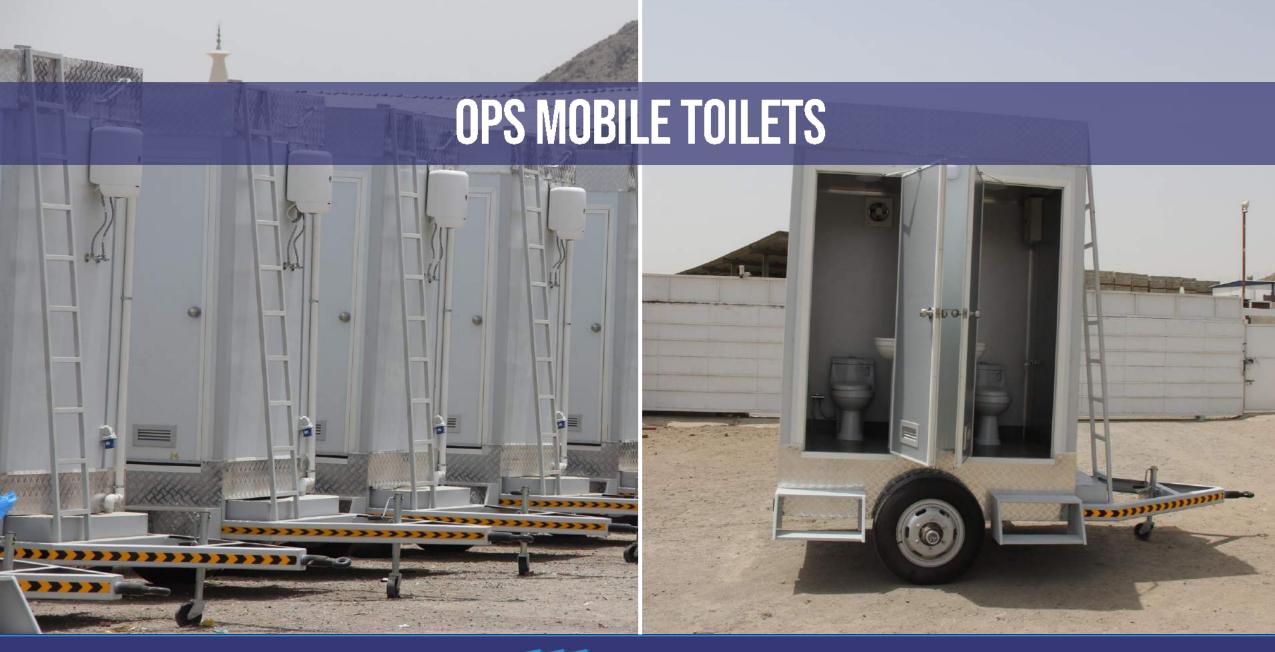

# OPS MOBILE TOILETS

#### SANITATION

PUBLIC BATHROOMS (ABLUTION) | PRIVATE BATHROOM WITH SHOWER (LABOR AND MANAGEMENT) | VIP BATHROOM | ACCESSIBLE PUBLIC BATHROOM | WUDU BATHROOMS | PORTALOO & MODULAR BATHROOMS | WATER MANAGEMENT (WATER TANKS, SEPTIC TANKS, WATER NETWORK ACCESSORIES)