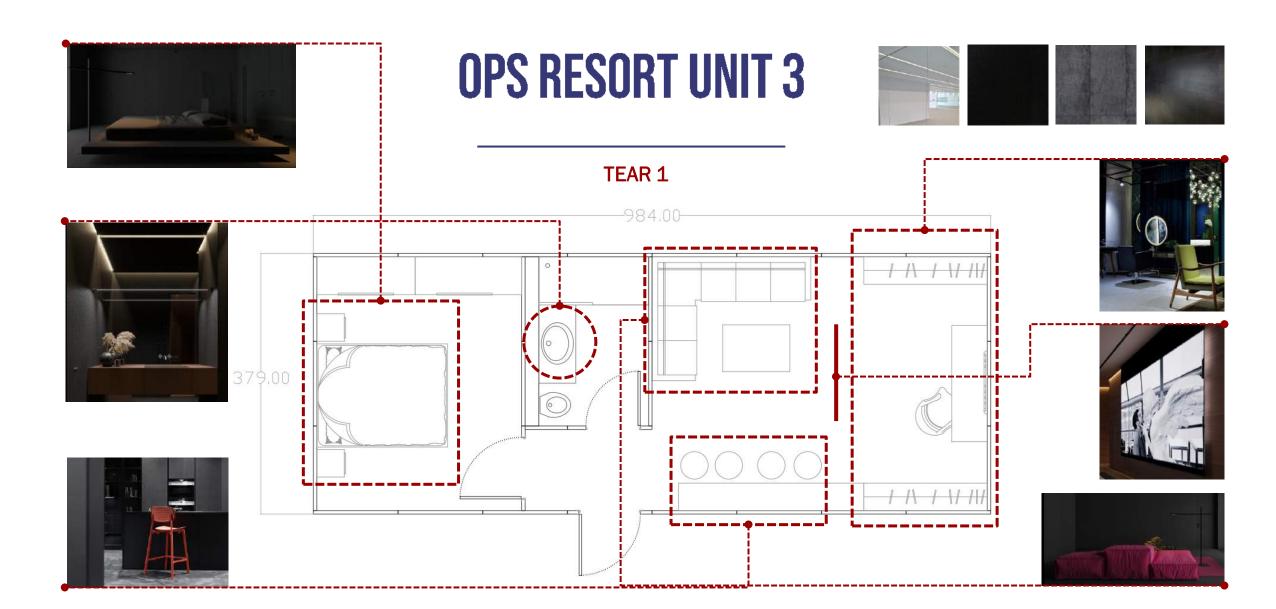

# OPS ACCOMODATION ROOM UNITS

### **OVERALL FURNITURE**MINIMAL MODERN DESIGN

BUILT-IN CLOSET concealed handles finish beach wood

**BUILT-IN MINI BAR** 

concealed handles

finish beach wood