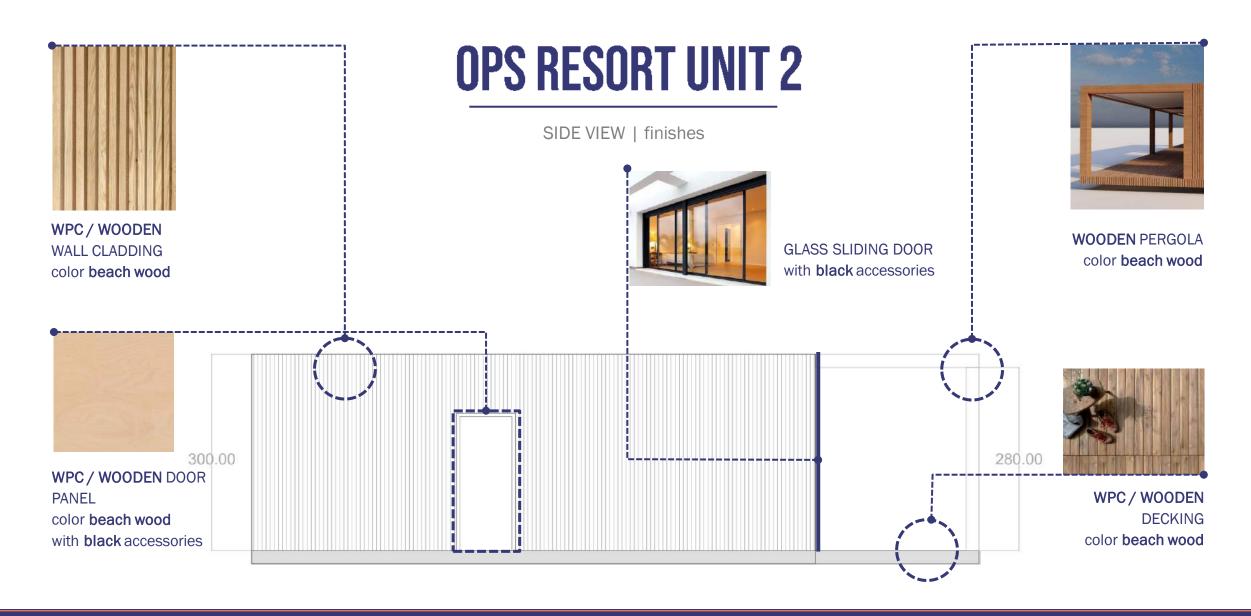

### **OPS RESORT UNIT 2**

BEDROOM- LIVINGROOM | furniture

**POLYCARBONATE DECORATIVE PANEL** 

OPTION 2 | WOODEN FINISH