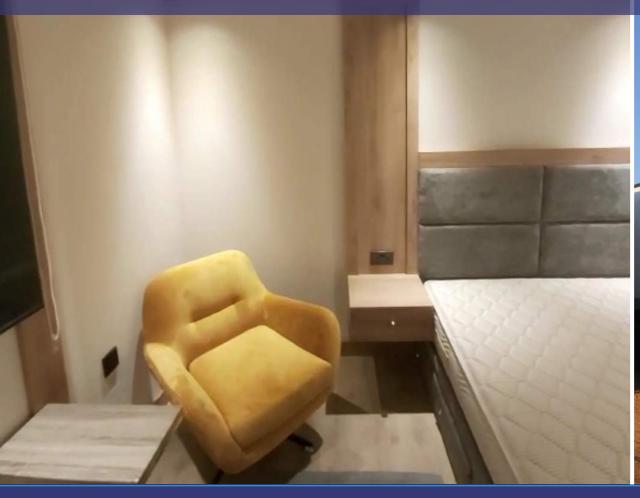

# OPS ACCOMODATION ROOM UNITS

### **OVERALL FURNITURE**MINIMAL MODERN DESIGN

BUILT-IN CLOSET concealed handles finish beach wood

**BUILT-IN MINI BAR** 

concealed handles

finish beach wood