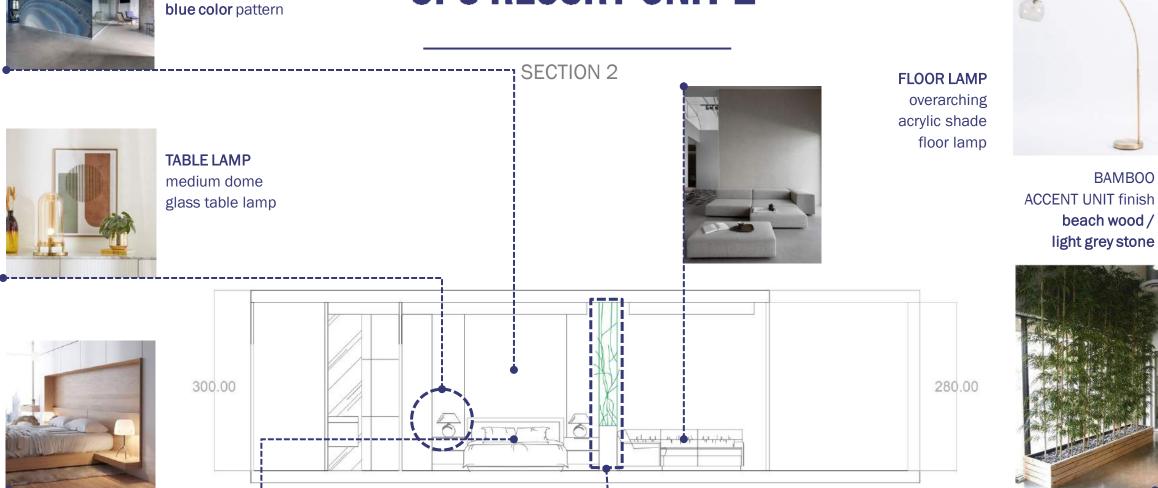

### **OPS RESORT UNIT 2**

BEDROOM- LIVINGROOM | furniture

**POLYCARBONATE DECORATIVE PANEL** 

OPTION 2 | WOODEN FINISH